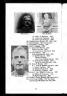

Fgl. Wilson Budges was notified as a 7 G.W. in Philatelphic for more than our years. In April 1761 as anthener back show

These W. C. D. York County fortherates Let M. share his great and ded his to bill woods tinder treet him, reads fishings waters, wein andles compositions apportationers becomerate and