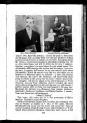

Fgl. Wilson Budges was notified as a 7 G.W. in Philatelphic for more than our years. In April 1761 as anthener back show

These W. C. D. York County fortherates Let M. share his great and ded his to bill woods tinder treet him, reads fishings waters, wein andles compositions apportationers becomerate and