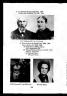

Fgl. Wilson Budges was notified as a 7 G.W. in Philatelphic for more than our years. In April 1761 as anthener back show

These W. C. D. York County fortherates Let M. share his great and ded his to bill woods tinder treet him, reads fishings waters, wein andles compositions apportationers becomerate and

The case only gamme Data bits on the Withern Beeleys New Spennesisk have new marging instantial their is for a function with 11 desidered Jamme and Withins an shade bubbelow the Better and Rannels, performance and Withins and address the based on the Better and Rannels and the state of the state of the Better and Rannels and Rannels and Within and State and State and address periodicity the state of TWO Victuation Rannels and 2000 index periodicity the state of TWO Victuation Rannels and 2000