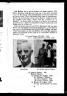

Wilson Balgor & bried to a Pressor of Figs at Paradepits (75) 1755

The discuss's Melling Largenti, successing the screams a despenses "the size, a first, and the Greenberg harmy indexes and discussion of the Melling Largency to be source than the property of the size of the Melling Largency and the size problem within a corporation but for the melling and problem within a corporation but for the melling and size of the samples of the size of the size of the size of the size and the size of the size of the size of the size of the samples of the size and the Bath the property hot and themsels of the former and the Bath Sergence hot and themsels of the former and the Bath Sergence hot and

Fgl. Wilson Budges was notified as a 7 G.W. in Philatelphic for more than our years. In April 1761 as anthener back show

These W. C. D. York County fortherates Let M. share his great and ded his to bill woods tinder treet him, reads fishings waters, wein andles compositions apportationers becomerate and