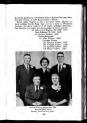

Party of

C POI Manal - Forder Minals research method for Fighter Dennis Paris (s) - Herrican His Grandman Paris, Danne

family 2 Tarriy 3 100

Anoshian Some Unit? Processors patient photophysics are printed horses. Also would be in theme are Witnesses used fact workers used when design and simpless moughout that being. We cannot just the more states before and behavior and the